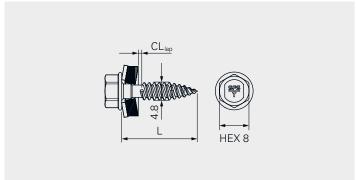

## **SLG-T-4.8**

# Fastener in carbon steel onto steel

| Product code     | PU  | L  | CL <sub>lap</sub> | A14     |
|------------------|-----|----|-------------------|---------|
| SLG-T-A14-4,8×20 | 250 | 20 | 0.80-2.0          | 1385274 |
|                  |     |    |                   |         |

### **Accessories/Ancillaries**

| Product code | PU | Drive | Head drive |         |
|--------------|----|-------|------------|---------|
| E308-¼"-50   | 1  | 1/4"  | HEX8       | 1646160 |