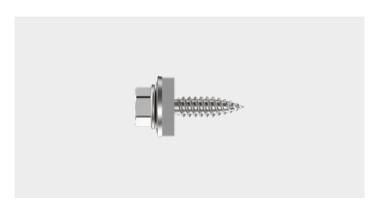

## **SLG-T-4.8**

#### **Features and Benefits**

- Self drilling fastener suitable for fastening of overlaps and flashings
- Fast and chip-free installation thanks to the FastTip
- No scratches on painted metal surfaces thanks to the sharp FastTip
- No torque control required given by free-spin zone
- Secured against unwinding given by cut-off thread-end and free-spin zone
- Cost saving installation due to post-cleaning of chips no longer necessary
- High quality EPDM sealing washer for long-term weather sealing
- High corrosion durability thanks to special zinc coating
- High tension and shear resistance achieved by optimized fastener geometry