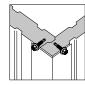

#### **Application**

Fastening of overlaps of profile sheets
Fastening of overlaps of sandwich panels
Fastening of flashings onto sandwich panels
Fastening of flashings onto profile sheets

| Component 1 | (t <sub>i</sub> ) | Compone | $\Sigma_{max} \mathbf{t_l} \mathbf{+t_{ll}}$ |     |
|-------------|-------------------|---------|----------------------------------------------|-----|
| Steel       | 0.40–1.0          | Steel   | 0.40–1.0                                     | 2.0 |